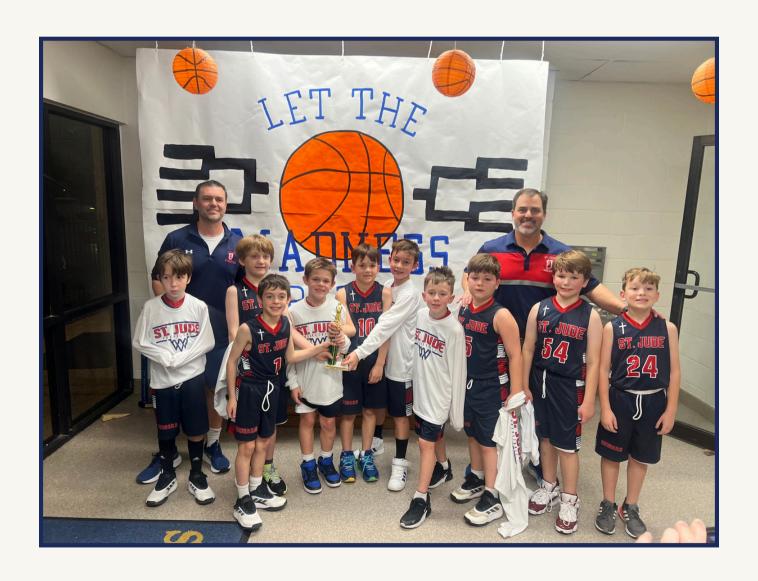

## 3RD GRADE BOYS' BASKETBALL

The 3rd Grade Boys' Basketball Blue team placed 2nd in the St. Alphonsus Tournament last weekend!

It was this team's first ever tournament to compete in and they played some great ball!

Go Cougars!